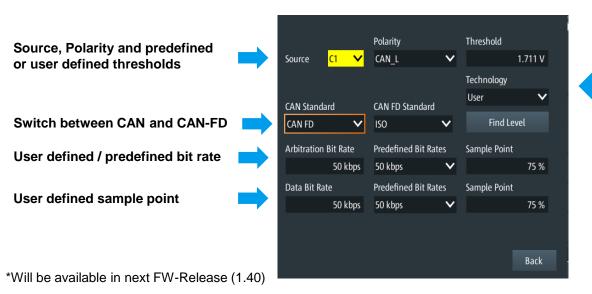

# New Application Option: RTH-K3 / RTH-K9 Easy

**Protocol Configuration** 

(single-press) to enable (long-press) to open config menu

北京海洋兴业科技股份有限公司

电话:010-624176775

网址:www.hyxyyq.com