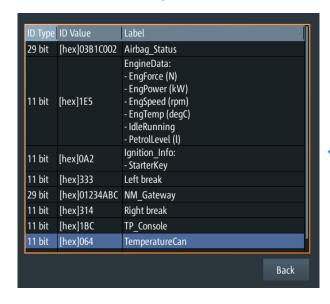

#### Key Benefits

- Fast decoding and hardware protocol trigger generation (fully digital T&D implementation)
- Symbolic labels and symbolic decode (based on .dbc, .csv and .ptt label files)
- Dedicated decode memory for serial protocol data not sacrifycing std acquisition memory
- Operates on analog or digital (MSO) channels
- Capture long protocol sequences when used with RTH-K15 history mode

### to configure protocol trigger

Select from imported label lists

电话:010-624176775