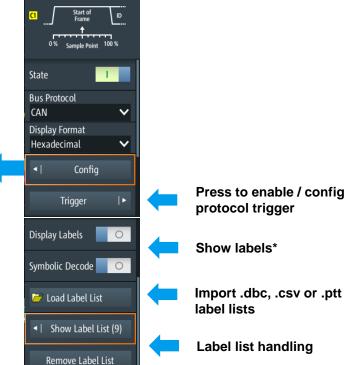

# New Application Option: RTH-K3 / RTH-K9 Easy

**Protocol Configuration** 

(single-press) to enable (long-press) to open config menu

北京海洋兴业科技股份有限公司

电话:010-624176775

网址:www.hyxyyq.com