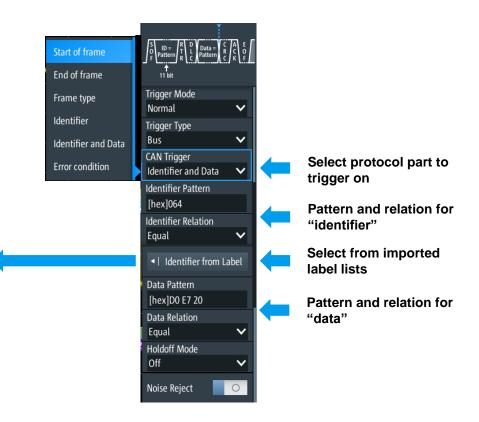

## New Application Option: RTH-K3 / RTH-K9

Powerful Protocol Trigger

### to configure protocol trigger

Select from imported label lists

电话:010-624176775