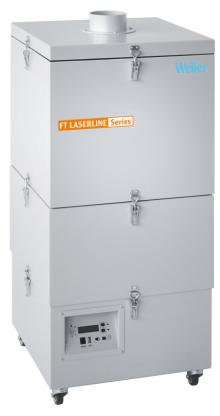

## **Laser Line 400V**

Product no.: FT91002699N

- The Constant flow conrol (CFC) guarantees a optimal air flow regulation independent of the filter polution rate.
  - > Efficiency test via USB port
  - Electronic filter control with optical and acoustical filter alarm
  - Laser extraction unit for laser marking, grinding, cutting, welding with high dust amount.

## Weller

| Dimensions L x W x H (mm)        | 441 x 441 x 1020                                                                         |
|----------------------------------|------------------------------------------------------------------------------------------|
| Dimensions L x W x H (inches)    | 17,4 x 17,4 x 40,1                                                                       |
| Weight (approx.) in kg           | 51                                                                                       |
| Voltage                          | 230 V, 50/60 Hz                                                                          |
| Power                            | 460 VA                                                                                   |
| Noise level (distance 1 m) dB(A) | < 53 dB (A)                                                                              |
| Max. vacuum                      | 3000 Pa                                                                                  |
| Capacity m³/h                    |                                                                                          |
| Pre-filter                       |                                                                                          |
| Compact filter                   |                                                                                          |
| Max. capacity                    |                                                                                          |
| RS232 interface (remote control) | All system functions can be operated and remotely monitored via the RS232 port           |
| USB port                         | The USB port can be used to load firmware updates, run efficiency tests and logdat data. |
| WX-compatible                    |                                                                                          |
|                                  |                                                                                          |
|                                  |                                                                                          |