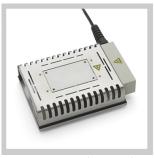

## **Laser Line 400V**

Product no.: FT91002699N

- The Constant flow conrol (CFC) guarantees a optimal air flow regulation independent of the filter polution rate.
  - > Efficiency test via USB port
  - Electronic filter control with optical and acoustical filter alarm
  - Laser extraction unit for laser marking, grinding, cutting, welding with high dust amount.

## Weller

| Dimensions L x W x H (mm)        | 441 x 441 x 1020                                                                         |
|----------------------------------|------------------------------------------------------------------------------------------|
| Dimensions L x W x H (inches)    | 17,4 x 17,4 x 40,1                                                                       |
| Weight (approx.) in kg           | 51                                                                                       |
| Voltage                          | 230 V, 50/60 Hz                                                                          |
| Power                            | 460 VA                                                                                   |
| Noise level (distance 1 m) dB(A) | < 53 dB (A)                                                                              |
| Max. vacuum                      | 3000 Pa                                                                                  |
| Capacity m³/h                    |                                                                                          |
| Pre-filter                       |                                                                                          |
| Compact filter                   |                                                                                          |
| Max. capacity                    |                                                                                          |
| RS232 interface (remote control) | All system functions can be operated and remotely monitored via the RS232 port           |
| USB port                         | The USB port can be used to load firmware updates, run efficiency tests and logdat data. |
| WX-compatible                    |                                                                                          |
|                                  |                                                                                          |
|                                  |                                                                                          |