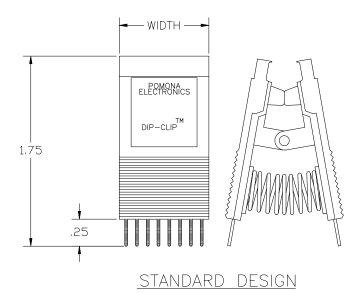

## DIP Clips® for 8-14-16-20 Pin Clips

Pomona DIP Clip® test clips are designed for testing dual-in-line IC packages on PC boards. These devices incorporate many built-in features that assure a positive electrical connection as well as hands free testing.

- Contacts (.040" wide on lower end) are serrated for the best electrical contact.
- .025" X .028" serrated test points on upper end will accept wire wraps or mini test clips.
- Molded barriers between contacts allows live board connections without accidental shorting of contacts.
- Can also be used as an insertion tool for DIPs.
- Contacts are spring tempered Nickel Silver or Gold Plated Beryllium Copper alloy. Oxide penetrating clips have a roughened stainless steel surface treatment.
- Open back option allows probing on the chip leads while clip is attached.

Pomona's DIP Clip® test clips are perfect for emulation, field service, failure analysis, and for use with logic analyzers.

| Model# | Size Pins | Clip Width      | Type                | Contact Material and Plating |
|--------|-----------|-----------------|---------------------|------------------------------|
| 5108   | 8         | 0.43in (10.9mm) | Standard DIP Clip®  | Be-Cu, Gold Plate            |
| 5208   | 8         | 0.43in (10.9mm) | Open Back DIP Clip® | Be-Cu, Gold Plate            |
| 5014   | 14        | 0.72in (18.3mm) | Standard DIP Clip®  | Nickel Silver                |
| 5114   | 14        | 0.72in (18.3mm) | Open Back DIP Clip® | Nickel Silver                |
| 3916A  | 16        | 0.83in (21.1mm) | Standard DIP Clip®  | Nickel Silver                |
| 5220   | 20        | 1.03in (26.2mm) | Open Back DIP Clip® | Be-Cu, Gold Plate            |