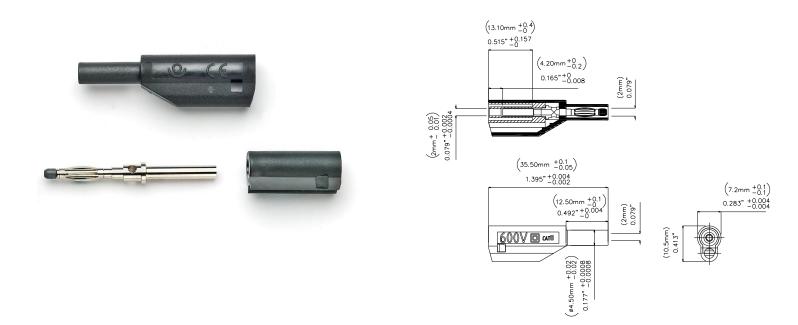

Technical Data Sheet

Model 72925

**Do-It-Yourself 2mm Stackable Safety Sheathed Plug** 

## **Materials**

Plastic body:PolypropylenePlug body:Brass, Nickel PlatedSpring:Beryllium Copper, Nickel PlatedSpring Tip:Polysulfone

## **Ordering Information**

Model **72925**-Color Colors: **-0** (black) and **-2** (red)

All dimensions are in inches. Tolerances (except noted):  $.xx = \pm .02^{\circ}$  (,51 mm),  $.xxx = \pm .005^{\circ}$  (,127 mm). All specifications are to the latest revisions. Specifications are subject to change without notice. Registered trademarks are the property of their respective companies.