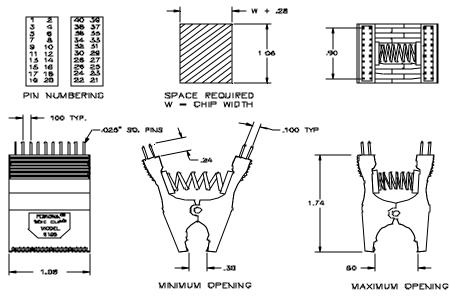

## Model 6108 40 In. SOIC Clip® Test Clip Lead Spacing: 0.050" (1,27)

These new test clips are designed especially for in-circuit testing on 40 pin Small Outline Integrated Circuits (SOIC & SOJ). The SOIC Clip<sup>®</sup> test clip assures a positive connection to all chip leads and provides hands-free testing.

• Upper contacts are .025" (0,63) sq. pins on 0.100" (2,54) centers. Pins are perfect for sq. pin receptacles, wire-wrap or soldered wires.

- Gold plated upper contacts fit standard double row ribbon cable connectors..
- Gold plated lower contacts assure reliable, noise free connections.
- Molded barriers between each contact allow connections to be made on live boards without accidental shorting to adjacent chip leads.
- Open back of clip allows probing of chip leads while the clip is attached.
- Fits all 40 pin surface mounted SOIC and SOJ chips from .30" (7,62) to .60" (15,24) wide.
- Compact design requires a minimum of board space. Clips can be placed on chips that are spaced only .040" (1,02) apart, end-to-end. The clip requires .14" (3,56) beyond each side of the chip for placement.