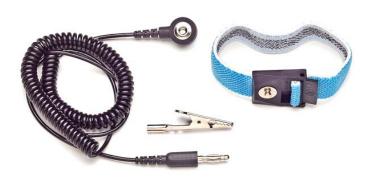

## Model 6082 Elastic Wrist Strap with Clip & Cord

## **Features**

- A complete wrist strap kit features the adjustable fabric wrist strap.
- Also included: Resistive Coiled Cord (1 Megohm resistor molded in) extendable to 6 feet with a Straight Banana Plug and Alligator Clip.

## **Ordering Information**

Model: 6082

Packaging: Elastic Strap, Ground Cord, Alligator Clip, and Instruction Sheet per bag.

All dimensions are in inches. Tolerances (except noted):  $.xx = \pm .02$ " (,51 mm),  $.xxx = \pm .005$ " (,127 mm). All specifications are to the latest revisions. Specifications are subject to change without notice. Registered trademarks are the property of their respective companies.