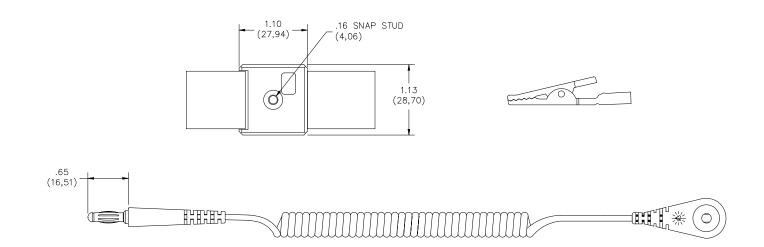

## **Materials**

Wrist Strap:

Body = Impact resistant plastic

Strap – Elastic Fibers with Silver Plated Nylon yarn. Circumference: 2.50" (64,0) min., 13.00" (330,0)

Snap and Cam - Stainless Steel

Ground Cord:

Banana Plug:

Body – Brass, Nickel-plated Insulation – PVC, Black

Cord:

Material – Coiled Tinsel

Insulation – Polyurethane 2.25mm O.D.

Length: 6 feet, extended

Snap (4mm):

Body – Brass, Nickel-plated, 0.12" (3,2) I.D.

Insulation - PVC, Black