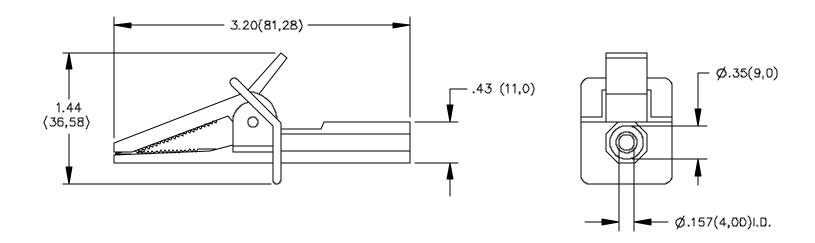

## **ORDERING INFORMATION:** Model 5914

All dimensions are in inches. Tolerances (except noted):  $.xx = \pm .02$ " (,51 mm),  $.xxx = \pm .005$ " (,127 mm). All specifications are to the latest revisions. Specifications are subject to change without notice. Registered trademarks are the property of their respective companies. Made in USA