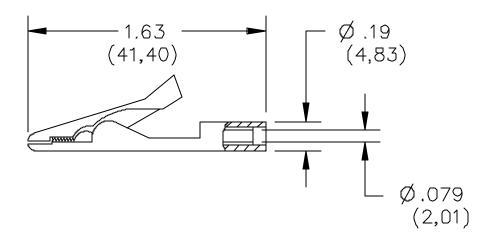

### **FEATURES:**

- Alligator has 6,1mm (.240") max. jaw opening.
- Female receptacle allow quick attachment to 2 mm (.080") non-sheathed plug test leads.
- Overall length of 41,5 mm (1.63") allows alligator access to small access areas.
- Alligator body is insulated for user protection.