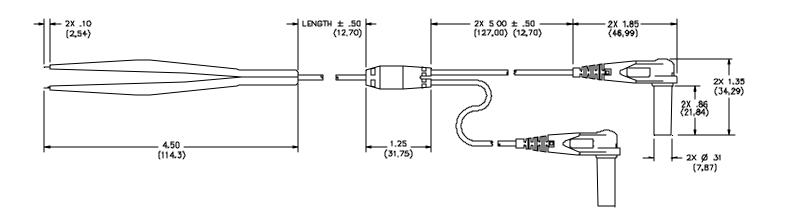

# Model 5678 SMD Test Tweezer® Leads To Sleeved Banana Plugs

# **ORDERING INFORMATION:** Model 5678

All dimensions are in inches. Tolerances (except noted):  $.xx = \pm .02$ " (,51 mm),  $.xxx = \pm .005$ " (,127 mm). All specifications are to the latest revisions. Specifications are subject to change without notice. Registered trademarks are the property of their respective companies. Made in USA