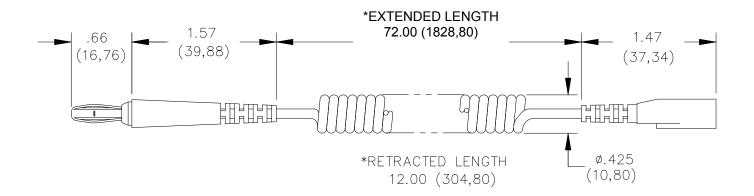

## Model 5534 Static Control Ground Cord

## **Materials**

Connector: 1<sup>st</sup> End – Standard Banana Plug Spring: Beryllium Copper Alloy QP2.0 Plug Body: Brass Alloy 87-75% Hard

Finish: Nickel-plated per QQ-N-290, Class 2, 150 microinches

Insulation: PVC, color: black

Coiled Cord – Coiled tinsel cord, 2 bundles, 7 tinsel of bare copper, Polyurethane jacket 2.25mm O.D.

Connector: 2<sup>nd</sup> End – 3.18 (1/8) Snap Receptacle – Brass

Finish: Nickel-plated

Insulation: PVC, color: black

Molded-In Resistor: 1 megohm ± 10%, 1/4 Watt, Carbon Film

## **Ordering Information**

Model: 5534

Static Control Ground Cord

All dimensions are in inches. Tolerances (except noted):  $.xx = \pm .02$ " (,51 mm),  $.xxx = \pm .005$ " (,127 mm). All specifications are to the latest revisions. Specifications are subject to change without notice. Registered trademarks are the property of their respective companies.