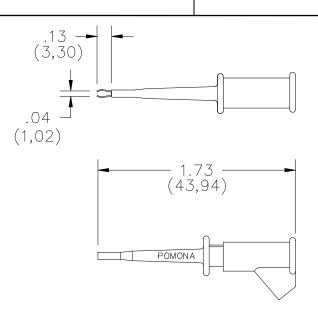

# Model 5360 SMD Grabber® Test Clip

### **FEATURES:**

- The SMD Grabber® Test Clip is especially suited for testing surface mounted packages on centers as small as 0.635mm (.025in).
- Pincer-like contact grasps individual legs of SMD's such as the SOIC, SOJ, PLCC, etc.
- Its circular design and small size have been developed for easy use and handling.
- Mates with Model #4772 or 4741 square pin receptacles.

#### **ORDERING INFORMATION:** Model 5360-\*

\*=Color, -0 Black, -2 Red Additional colors can be quoted upon request. Ordering Example: 5360-2 Color is Red

All dimensions are in inches. Tolerances (except noted):  $xx = \pm .02^{\circ}$  (,51 mm),  $xxx = \pm .005^{\circ}$  (,127 mm). All specifications are to the latest revisions. Specifications are subject to change without notice. Registered trademarks are the property of their respective companies. Made in USA