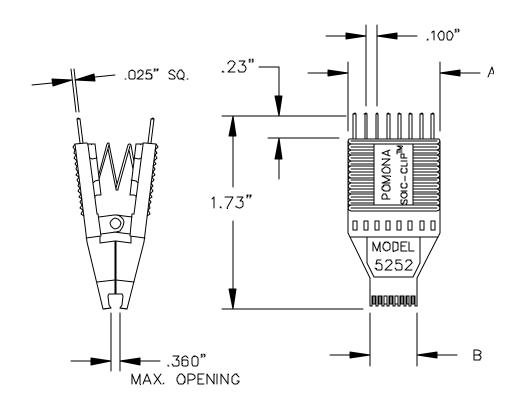

## Model 5250, 5251, 5252, 5253, 5254 & 5437 Chip Lead Spacing: 0.050" (1,27)

These new test clips are designed especially for in-circuit testing on Small Outline Integrated Circuits (SOIC & SOJ). The SOIC Clip test clip assures a positive connection to all chip leads and provides hands-free testing.

- Upper contacts are .025" sq. pins, spaced at .100". Pins are perfect for sq. pin receptacles, wire-wrap or jumper leads.
- Gold plated lower contacts assure reliable, noise free connections.
- Molded barriers between each contact allow connections to be made on live boards without accidental shorting to adjacent chip leads.

Fits surface mounted SOIC and SOJ chips with gull wing or "J" leads and body width from .150" to .350" wide.

Model 5514 is a kit of eight SOIC Test Clips, from 8 through 28 pins.

| Model<br>Number | No. of<br>Pins | Width<br>"A"    | Width<br>"B"    | Model<br>Number | No. of<br>Pins | Width<br>"A"     | Width<br>"B"    |
|-----------------|----------------|-----------------|-----------------|-----------------|----------------|------------------|-----------------|
| 5250            | 8              | .430<br>(10,92) | .260 (6,6)      | 5253            | 20             | 1.030<br>(26,16) | .560<br>(14,22) |
| 5251            | 14             | .755<br>(19,18) | .410<br>(10,41) | 5254            | 24             | 1.230<br>(31,24) | .660<br>(16,76) |
| 5252            | 16             | .830<br>(21,08) | .460<br>(11,68) | 5437            | 28             | 1.430<br>(36,32) | .760<br>(19,3)  |