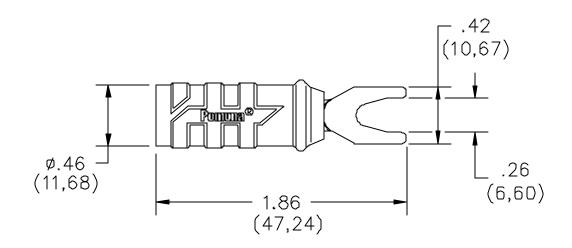

## ORDERING INFORMATION: Model 6203 - Set of one red, one black spade lug Model 1614A-\*

\* =Color, -0 Black, -2 Red

All dimensions are in inches. Tolerances (except noted):  $.xx = \pm .02$ " (,51 mm),  $.xxx = \pm .005$ " (,127 mm). All specifications are to the latest revisions. Specifications are subject to change without notice. Registered trademarks are the property of their respective companies. Made in USA