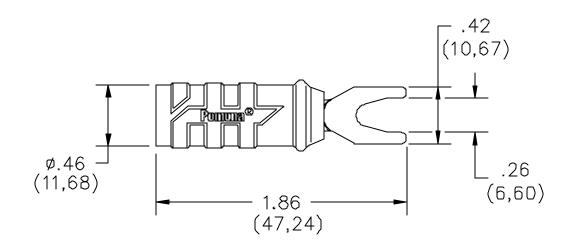

## ORDERING INFORMATION: Model 6203 - Set of one red, one black spade lug Model 1614A-\*

\* =Color, -0 Black, -2 Red

All dimensions are in inches. Tolerances (except noted):  $.xx = \pm .02$ " (,51 mm),  $.xxx = \pm .005$ " (,127 mm). All specifications are to the latest revisions. Specifications are subject to change without notice. Registered trademarks are the property of their respective companies. Made in USA