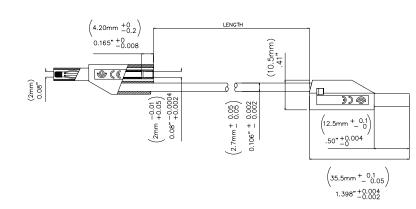

All dimensions are in inches. Tolerances (except noted): .xx =  $\pm .02^{\circ}$  (,51 mm), .xxx =  $\pm .005^{\circ}$  (,127 mm). All specifications are to the latest revisions. Specifications are subject to change without notice. Registered trademarks are the property of their respective companies.